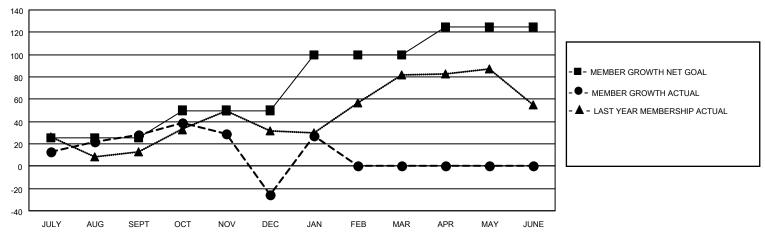

### GOALS AND ACTUAL MEMBERS CUMULATIVE

| DROPPED CLUBS: 5 |     | 35 CLUBS OF 77 ADDED 1 OR<br>MORE NEW MEMBERS | GENDER DISTRIBUTION                 |                                |  |
|------------------|-----|-----------------------------------------------|-------------------------------------|--------------------------------|--|
|                  |     | INORE NEW INLINIBERS                          | MALE<br>FEMALE                      | 747 (36.89%)<br>1,278 (63.11%) |  |
| DROPPED MEMBERS  |     |                                               | NON BINARY<br>PREFER NOT TO ANSWER  | 0 (0.00%)<br>0 (0.00%)         |  |
| DECEASED         | 10  |                                               | THE ENTITY TO ANOTHER               | 0 (0.0070)                     |  |
| CLUB CANCELLED   | 42  | CLICK HERE FOR CUMULATIVE                     | TOTAL FAMILY UNIT MEMBERS 267       |                                |  |
| OTHER            | 147 | MEMBERSHIP DATA                               |                                     |                                |  |
| TOTAL            | 199 |                                               | FAMILY MEMBERS PAYING HALF DUES 144 |                                |  |
|                  |     |                                               |                                     |                                |  |

## District 20 K1

| Clubs                 |               |           |               | Members               |                        |                         |                                                    |
|-----------------------|---------------|-----------|---------------|-----------------------|------------------------|-------------------------|----------------------------------------------------|
| RESULTS FOR 2022-2023 |               |           |               | RESULTS FOR 2022-2023 |                        |                         |                                                    |
| QUARTER               | NEW CLUB GOAL | NEW CLUBS | DROPPED CLUBS | QUARTER MEMB          | BER GROWTH NET<br>GOAL | MEMBER GROWTH<br>ACTUAL | DROPPED<br>MEMBERS ACTUAL<br>(including transfers) |
| JULY/AUG/SEPT         | 0             | 0         | 1             | JULY/AUG/SEPT         | 25                     | 90                      | 57                                                 |
| OCT/NOV/DEC           | 1             | 0         | 4             | OCT/NOV/DEC           | 25                     | 80                      | 132                                                |
| JAN/FEB/MAR           | 0             | 0         | 0             | JAN/FEB/MAR           | 50                     | 64                      | 10                                                 |
| APR/MAY/JUNE          | 1             | 0         | 0             | APR/MAY/JUNE          | 25                     | 0                       | 0                                                  |