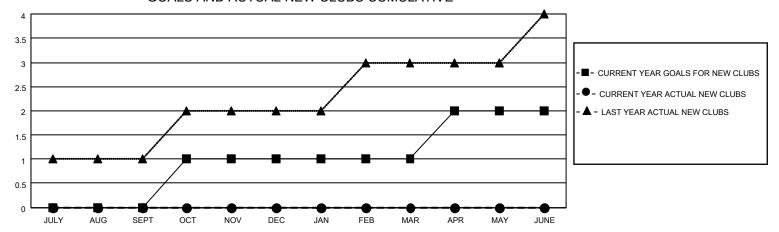

### GOALS AND ACTUAL NEW CLUBS CUMULATIVE

## District 20 K1

| Clubs                 |               |           |               | Members               |                        |                         |                                                    |
|-----------------------|---------------|-----------|---------------|-----------------------|------------------------|-------------------------|----------------------------------------------------|
| RESULTS FOR 2022-2023 |               |           |               | RESULTS FOR 2022-2023 |                        |                         |                                                    |
| QUARTER               | NEW CLUB GOAL | NEW CLUBS | DROPPED CLUBS | QUARTER MEMB          | BER GROWTH NET<br>GOAL | MEMBER GROWTH<br>ACTUAL | DROPPED<br>MEMBERS ACTUAL<br>(including transfers) |
| JULY/AUG/SEPT         | 0             | 0         | 1             | JULY/AUG/SEPT         | 25                     | 90                      | 57                                                 |
| OCT/NOV/DEC           | 1             | 0         | 4             | OCT/NOV/DEC           | 25                     | 80                      | 132                                                |
| JAN/FEB/MAR           | 0             | 0         | 0             | JAN/FEB/MAR           | 50                     | 64                      | 10                                                 |
| APR/MAY/JUNE          | 1             | 0         | 0             | APR/MAY/JUNE          | 25                     | 0                       | 0                                                  |